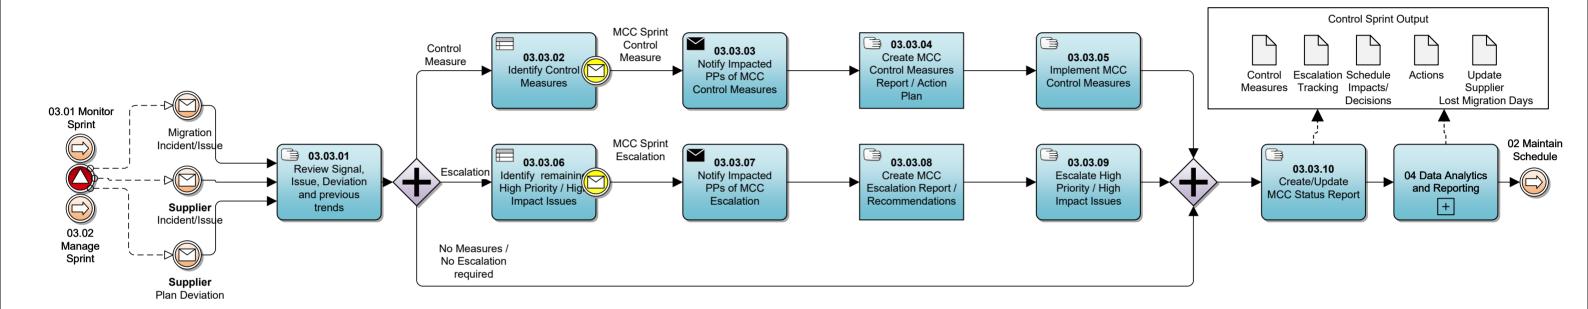

## 03.03 Control Sprint

 BPM - Level 2
 VERSION:
 4.0
 AUTHOR:
 10/04/2024 by Alf Chivers
 VERSION AUTHOR:
 29/04/2025 by Author

03 Manage Sprint Execution