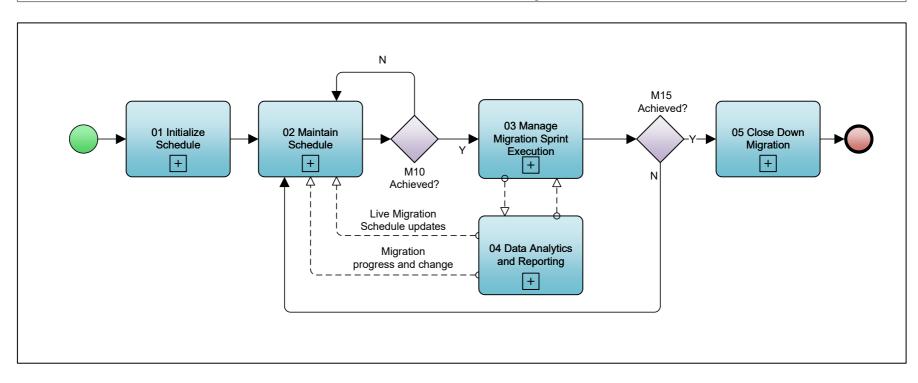

It begins with the one off Activities related to the creation of the first schedule prior to M10.

- 01 Define and Design and Consult
- 02 Initialize Schedule
- 03 Manage Sprint Execution

The Manage Migration processes are and continue during the entire Live Migration Window.

- 03.01 Monitor Sprint
- 03.02 Manage Sprint (this includes the Ad-hoc Unused Capacity Allocation step)
- 03.03 Control Sprint
- 04 Data Analytics and Reporting

The process ends with the close down and clean-up activities related to the MCC.

05 Close Down Migration