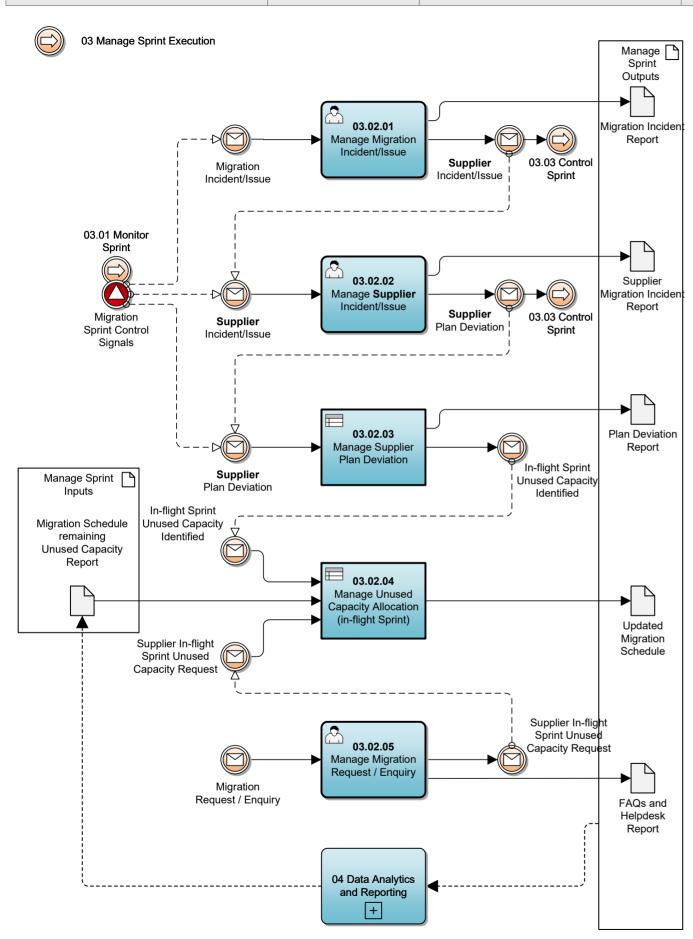

Impacts and Remediation Plans for Incidents/Issue relating to:

•Cenrtral Services
•LDSO
•Settlement
•Industry Event
•SoLR

•Migration Performance

•Threshold Breach

Settlement

•Live Incidents, etc.

•Supplier / Agent Qualification Plan Delay

•Supplier / Agent Migration Plan Start Date Delay

•Notified / Unplanned Deviations

•UCA Added to Supplier Plan then removed from Schedule and remaining UCA report

•Supplier Aggregate Plans updated

•Migration Schedule Baseline Updated