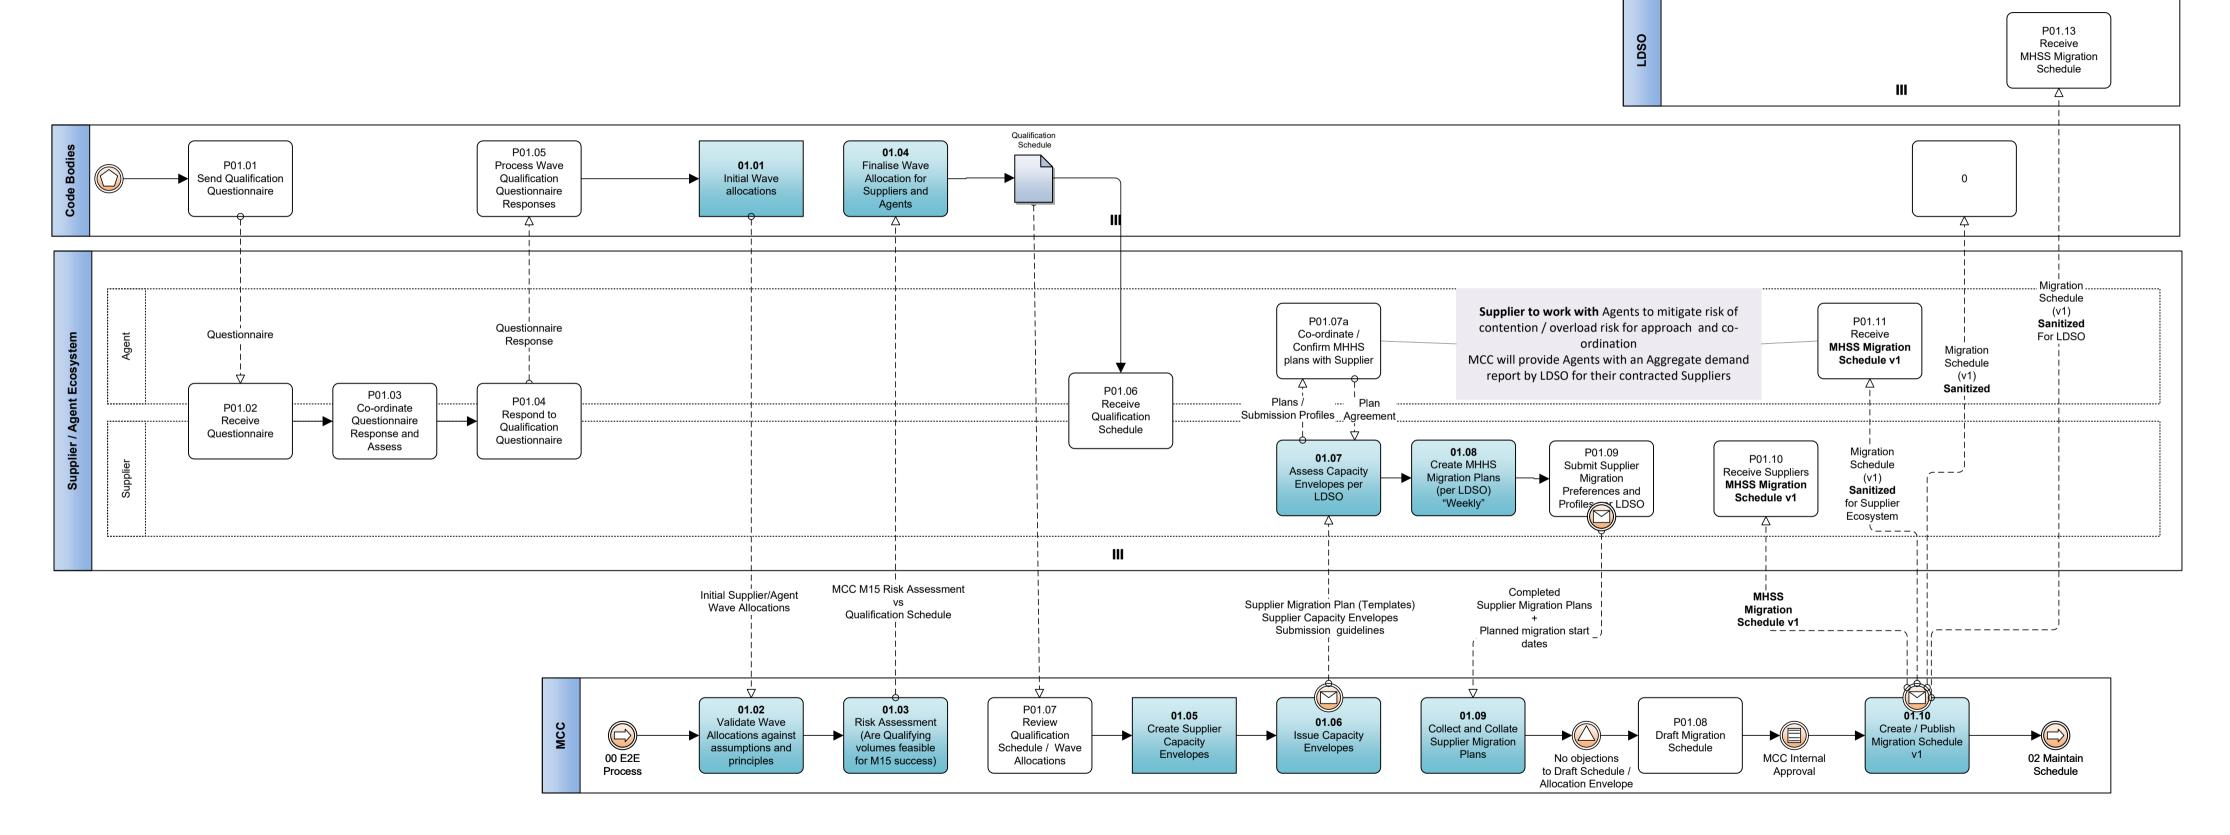

#### **Cover Note**

This document displays the proposed target state from the Migration Control Centre.

See MHHS-DEL2430 - [04] Migration Requirements and Processes for the descriptions of the processes in this document. It shows interactions between industry participants, and it's purpose is to provide context and understand the Events and triggers that will control and govern the creation of the migration schedule,

#### NOTE:

- Processes outside of the MCC are indicative representations ONLY.
- They are intended as a low-fidelity reference to show the essence of those process
- As a result facilitate, and elicit understanding in order to refine and develop further the MCC processes and requirements.

It begins with the one off Activities related to the creation of the first schedule prior to M10.

- 01 Define and Design and Consult
- 02 Initialize Schedule
- 03 Manage Sprint Execution

The Manage Migration processes are and continue during the entire Live Migration Window.