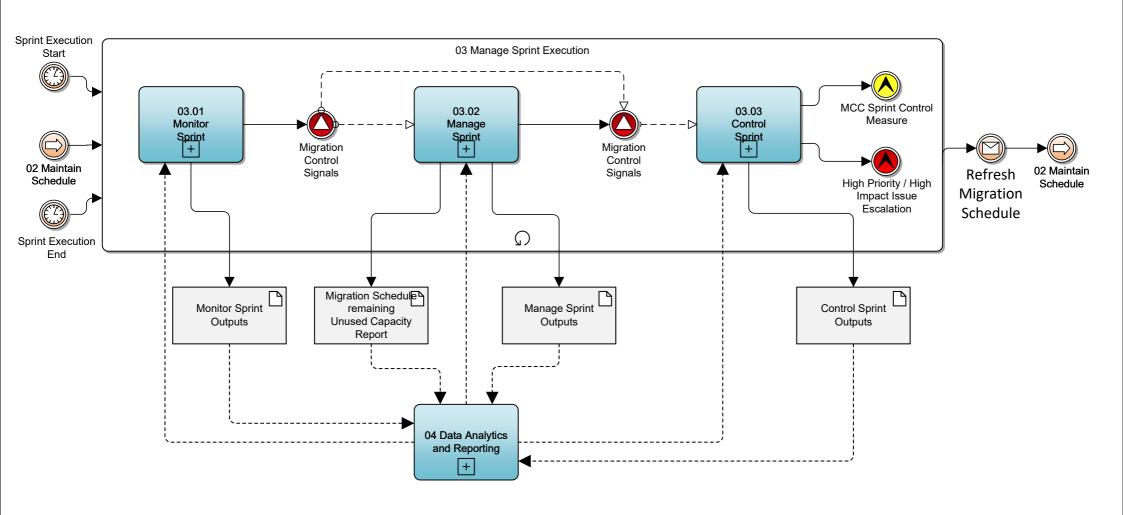

It begins with the one off Activities related to the creation of the first schedule prior to M10.

- 01 Define and Design and Consult
- 02 Initialize Schedule
- 03 Manage Sprint Execution

The Manage Migration processes are and continue during the entire Live Migration Window.

- 03.01 Monitor Sprint
- 03.02 Manage Sprint (this includes the Ad-hoc Unused Capacity Allocation step)
- 03.03 Control Sprint
- 04 Data Analytics and Reporting

The process ends with the close down and clean-up activities related to the MCC.

# 03 Manage Sprint Execution

BPM - Level 1 VERSION: 4.0 AUTHOR: 10/04/2024 by Alf Chivers VERSION AUTHOR: 16/05/2024 by Author

Level 0 - E2E Process