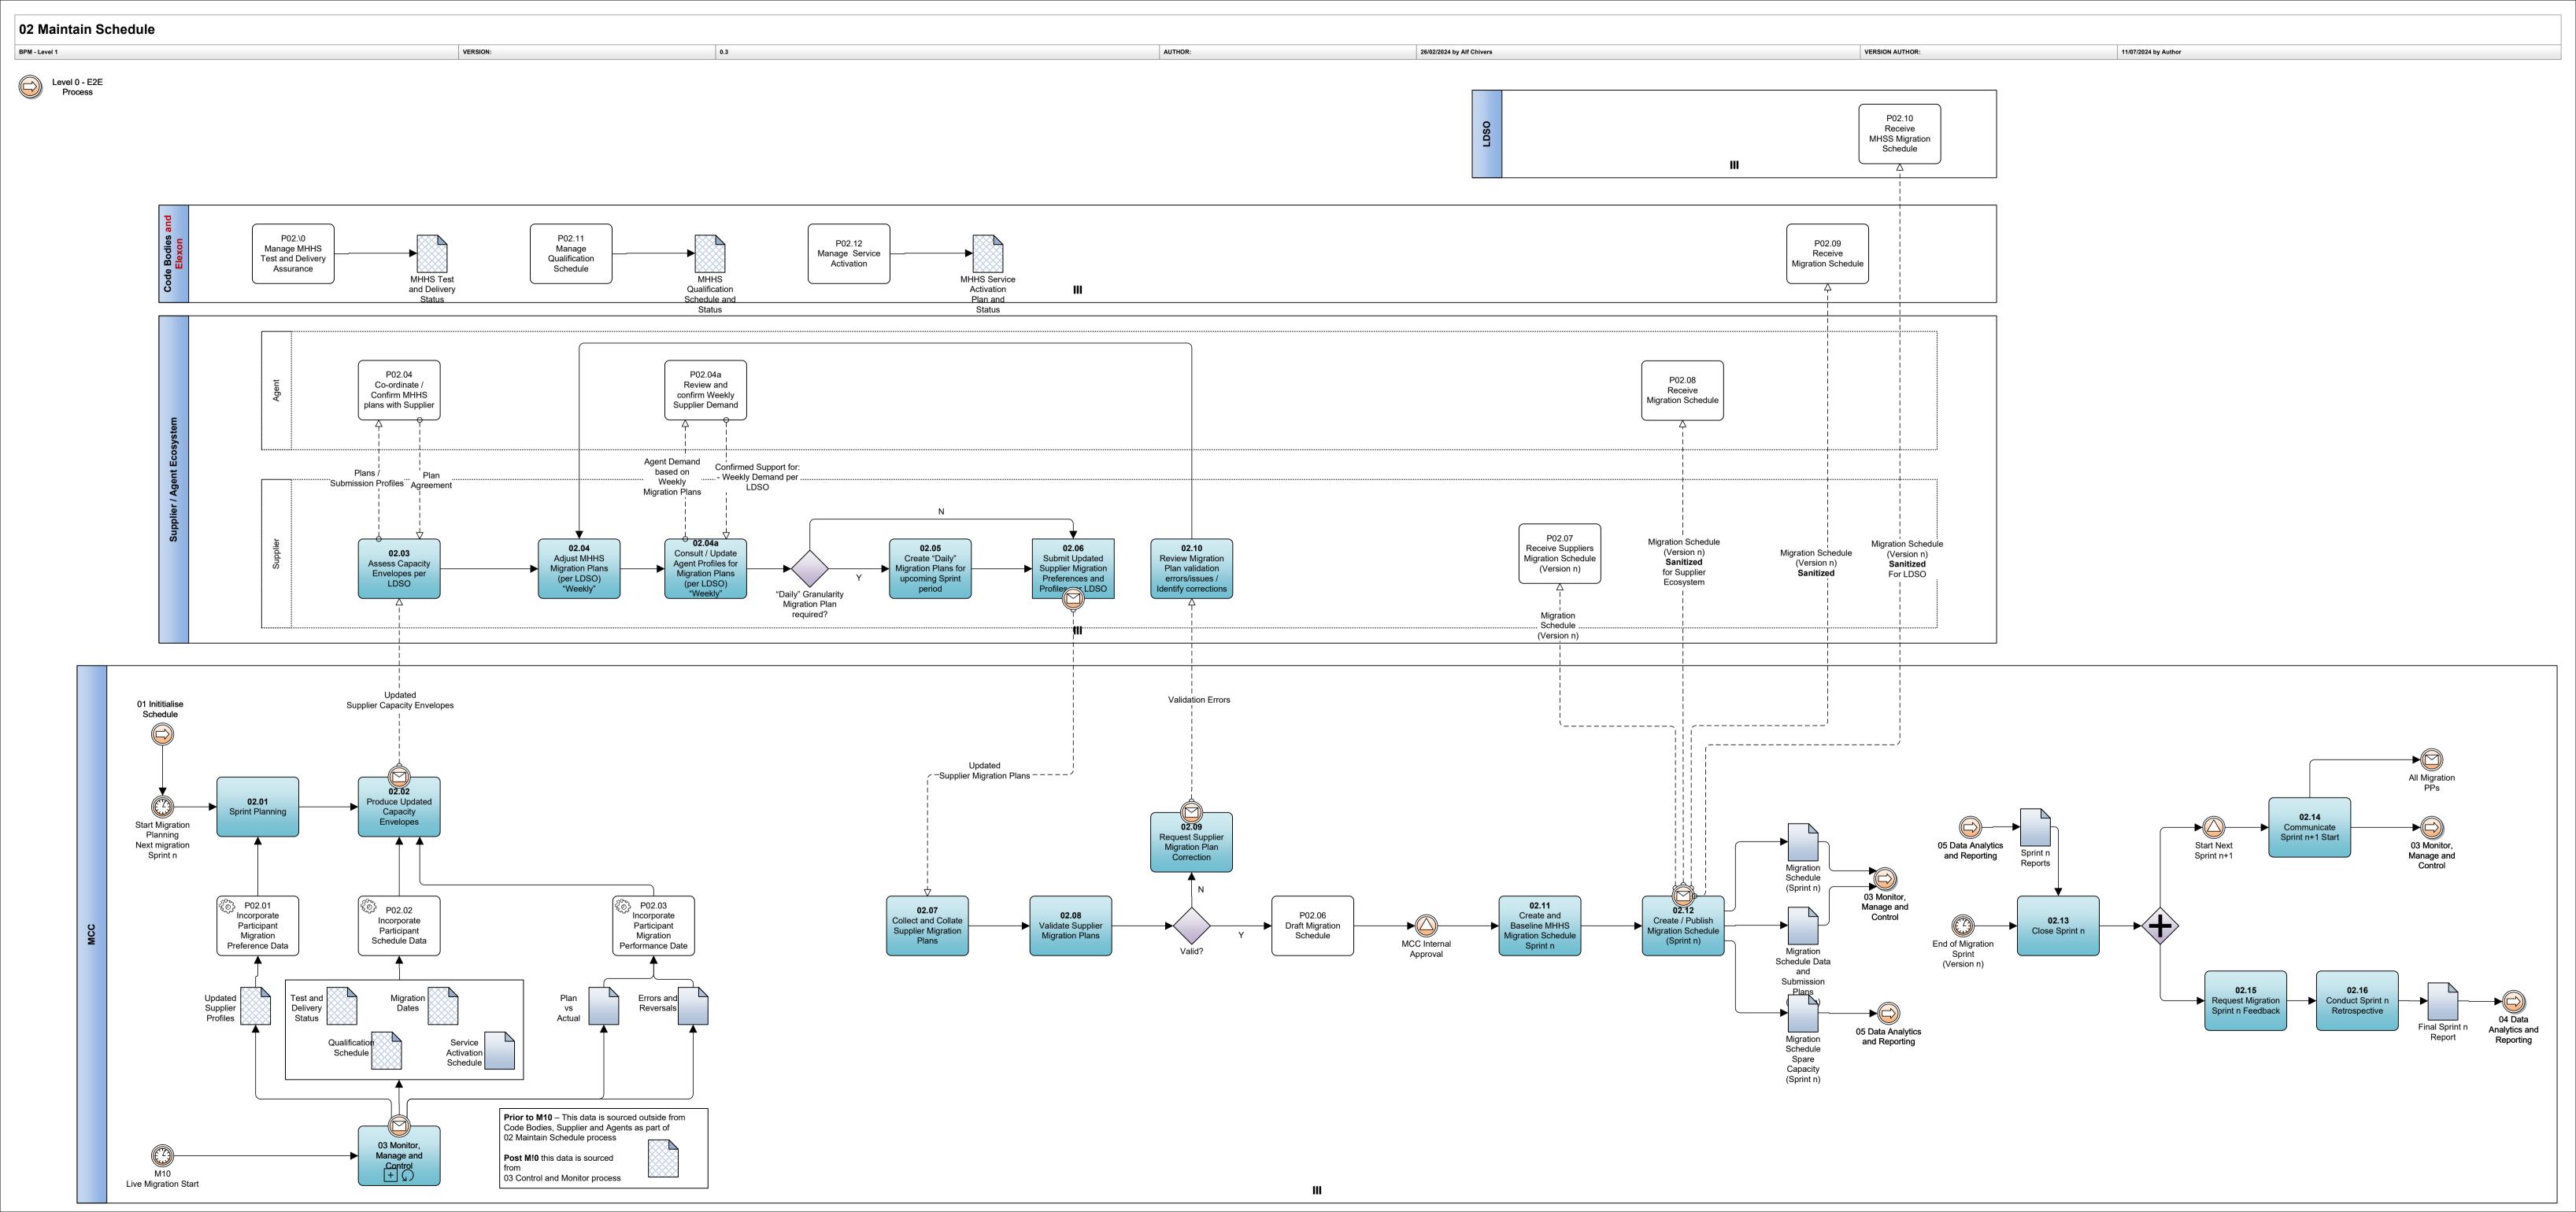

It begins with the one off Activities related to the creation of the first schedule prior to M10.

- 01 Define and Design and Consult
- 02 Initialize Schedule
- 03 Manage Sprint Execution

The Manage Migration processes are and continue during the entire Live Migration Window.

- 03.01 Monitor Sprint
- 03.02 Manage Sprint (this includes the Ad-hoc Unused Capacity Allocation step)
- 03.03 Control Sprint
- 04 Data Analytics and Reporting

The process ends with the close down and clean-up activities related to the MCC.