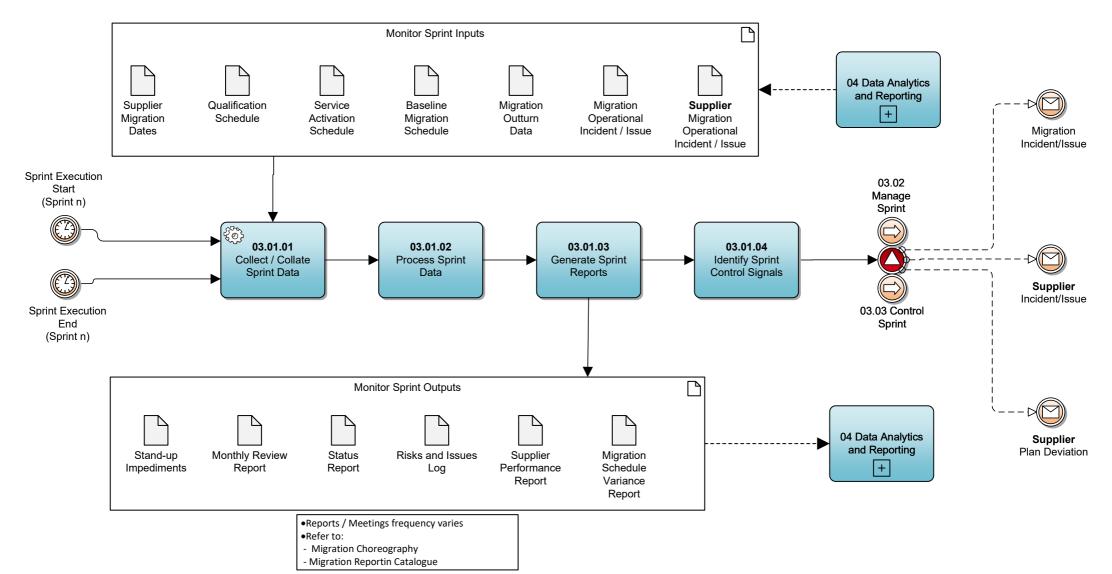

# **03.01 Monitor Sprint**

BPM - Level 2 VERSION: 4.0 AUTHOR: 10/04/2024 by Alf Chivers VERSION AUTHOR: 16/05/2024 by Author

03 Manage Sprint Execution

BPM - Level 2 VERSION: 4.0 AUTHOR: 10/04/2024 by Alf Chivers VERSION AUTHOR: 16/05/2024 by Author