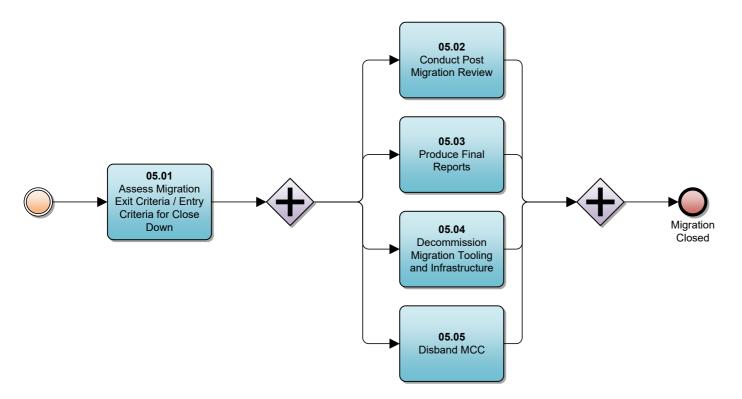

# 05 Close Down Migration

 LEVEL 1: BPMN
 VERSION:
 4.0
 AUTHOR:
 26/02/2024 by Alf Chivers
 VERSION AUTHOR:
 27/02/2024 by Author

Level 0 - E2E Process

#### NOTES:

- This processes is indicative only
- This process may be elaborated and redefined at a later stage closer to the M15 Milestone